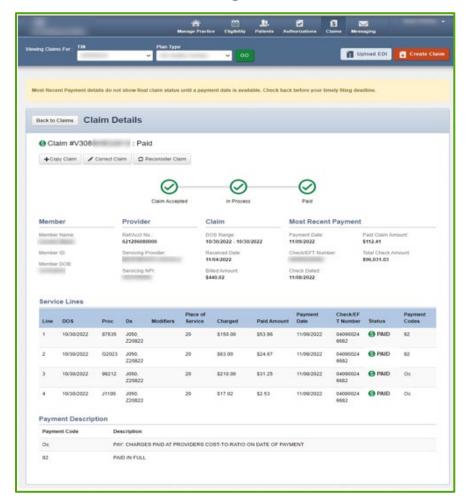

| 55                            |
| including downloadable EOPs, check                                 |                              | View All                      |
| numbers, dates and payment amounts.                                |                              | Last 30 days, from today's o  |
|                                                                    |                              |                               |
| numbers, dates and payment amounts.                                |                              |                               |
| numbers, dates and payment amounts.  view all EOPs                 | CMS-1500 Claim Form          | CMS-UB-04 Claim Form          |

# **Provider Portal Claims Redesign**







## **Claims Details Page: Previous View**



## Claims Details Page: New View

|                                                                                                      |                                                                                                           |                          | _                                                               |             |                                        | v 00                |                                       |                        |                                     |                    |
|------------------------------------------------------------------------------------------------------|-----------------------------------------------------------------------------------------------------------|--------------------------|------------------