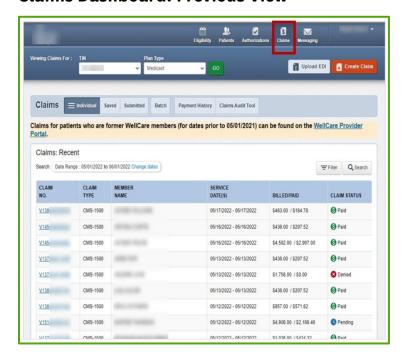

## **Provider Portal Claims Redesign**







### What has changed?

- Introducing new Claims Dashboard providing quick and easy access to the most relevant claims information.
- All-new Claims Status Tiles and Pages, with sort, filter, keyword search, row count, and pagination capabilities.
- Search button replaced with a hyperlink and renamed Advanced Search, offering two new search options.
- Portal users will be able to search for Claims by Claim number, up to 10 claims at once, from Claims Dashboard and Advanced Search.
- Expanded Claim Details page will display reference numbers associated to a claim (i.e., Reconsideration number, Appeal number, etc.).

#### **Claims Dashboard: Previous View**



#### Claims Dashboard: New View

| Claims                                                             |                              |                               |
|--------------------------------------------------------------------|------------------------------|-------------------------------|
| From To                                                            |                              |                               |
| 03/29/2022 🗖 04/28/2022 🗖                                          | CHANGE DATES                 |                               |
| MIM/DD/YYYY MIM/DD/YYYY                                            |                              |                               |
| REJECTED                                                           | DENIED