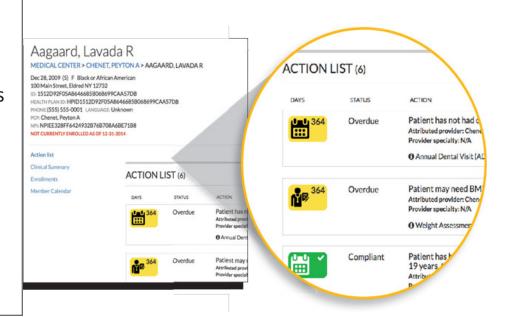

## Daily Quality Care Gaps Now Available through Iowa Total Care Provider Portal

Get daily care gap reports with real-time data on our secure Provider Portal from the Interpreta Clinical Action Tool.

Continuously updates, interprets and synchronizes clinical and genomic data, creating a personalized member roadmap to orchestrate timely care. These real-time insights offer patient-specific information needed for quality improvement.

## Quality

HEDIS® care gap information is updated daily by Interpreta using data from pharmacy, membership and claims